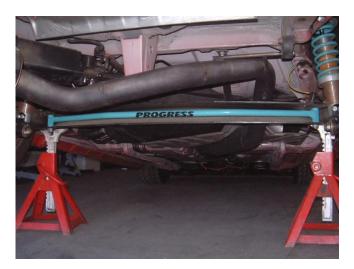

## Parts List

| Item                  | <u>Quantity</u> |
|-----------------------|-----------------|
| Anti-roll bar (24 mm) | 1               |

- 1. Park vehicle on a smooth, level, asphalt or concrete surface. Block front wheels. Jack up rear end of car and support with jackstands.
- 2. Remove the bolts that hold the bar between the beam. Remove the stock bar.

- 3. Install your new PROGRESS anti-roll bar as shown. Torque bolts to factory specifications. Lower rear of car onto ground, and roll car back and forth to settle suspension.
- 4. Installation is complete. Check assembly periodically for tightness.